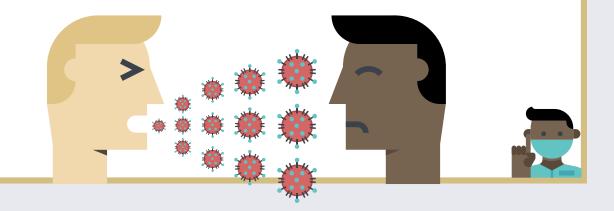

#### WHAT IS DIRECT CONTACT?

Not wearing a mask or PPE, being in close proximity of less than 1.5m for longer than 15 minutes, kissing, sharing crockery or utensils, not sanitising after shaking hands, someone coughing on you etc.