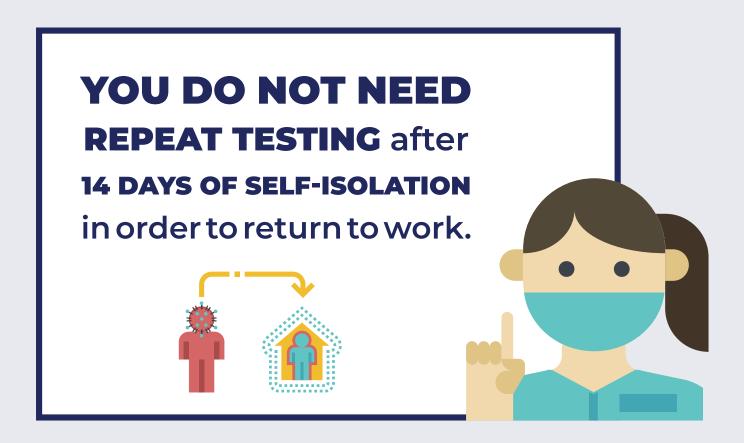

utensils, not sanitising after shaking hands, someone coughing on you etc.



#### DO I NEED TO ISOLATE?

If you have had **DIRECT CONTACT** with someone who has a **LAB CONFIRMED** diagnosis of COVID-19, you need to **SELF-ISOLATE FOR 14 DAYS**.

If you have had contact with someone who has had contact with a known positive patient (CONTACT OF A CONTACT) you do NOT need to isolate.

IT'S THAT SIMPLE.



### HOW LONG SHOULD YOU WAIT BEFORE TESTING?

5-6 DAYS AFTER CONTACT with patient (If you have direct contact with a positive patient & you are symptomatic)

Your incubation period is 2-14 DAYS. Going for a test the day after exposure is of no value and not clinically indicated. The test WILL BE NEGATIVE if you are in your window period of infection.



#### **MUST I GET TESTED AGAIN?**





## THANK YOU AND BE SAFE.





011 789-6778 | 011 789-6779 enquiries@knightsprep.com www.knightsprep.co.za